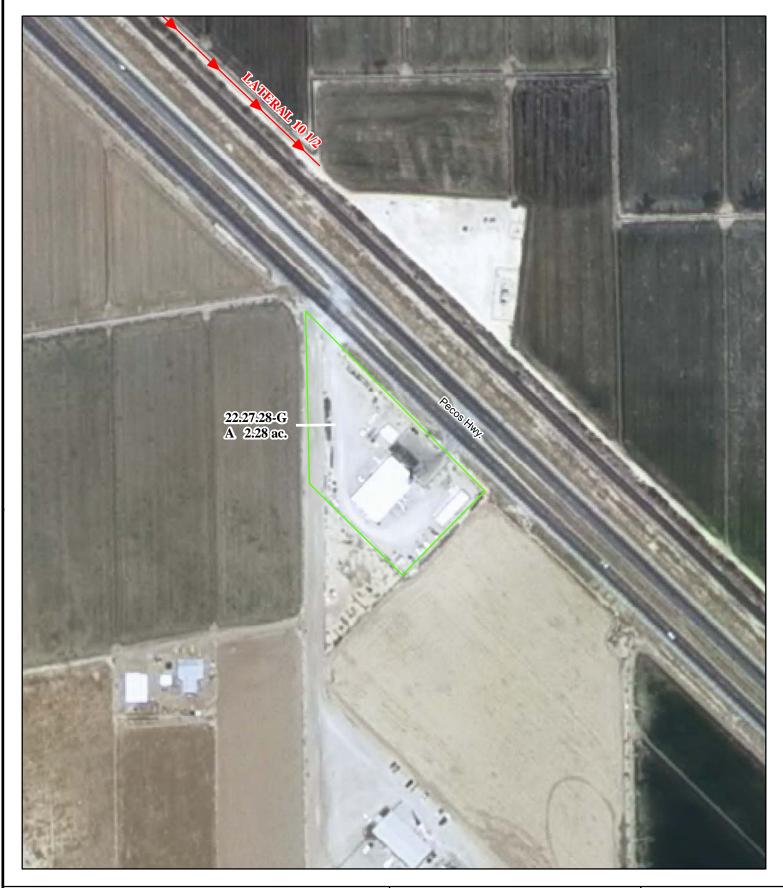

## f. Location and Amount of Irrigated Acreage:

Section 28, Township 22S, Range 27E, N.M.P.M.

Pt. NE<sup>1</sup>/<sub>4</sub> 2.28 acres

Total: 2.28 acres

As shown on the attached revised Hydrographic Survey Map for Subfile No. 22.27.28-G, and the CID Section Hydrographic Survey Map Sheet No. 30 (1999-2011), included in Part F of this Appendix, representing the Court record as of the date of the filing of this Decree.

# g. Amount of Water:

As set forth in Part B of this Appendix.

Point of DiversionCanals / Ditches

**Tract Boundaries** 

Surface Water Only

Supplemental Groundwater

Reservoir / Pond

No Right

# Pecos River Stream System Carlsbad Irrigation District

Hydrographic Survey
Township 22

D.D.

PNM Gas Services Subfile 22.27.28-G 4/21/2011

PAE